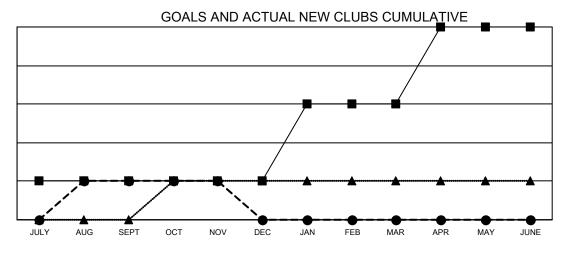

- CURRENT YEAR GOALS FOR NEW CLUBS

- CURRENT YEAR ACTUAL NEW CLUBS

- ▲ - LAST YEAR ACTUAL NEW CLUBS

| DROPPED CLUBS: 1 |     | 50 CLUBS OF 218 ADDED 1 OR MORE | GENDER DISTRIBUTION             |                |       |
|------------------|-----|---------------------------------|---------------------------------|----------------|-------|
|                  |     | NEW MEMBERS                     | MALE                            | 4,325 (64.84%) |       |
| DROPPED MEMBERS  |     |                                 | FEMALE                          | 2,345 (35.16%) |       |
|                  |     |                                 |                                 |                |       |
| DECEASED         | 47  | CLICK HERE FOR CUMULATIVE       | TOTAL FAMILY UNIT MEMBERS       |                | 1,062 |
| CLUB CANCELLED 1 |     | MEMBERSHIP DATA                 |                                 |                | 5.40  |
| OTHER            | 251 |                                 | FAMILY MEMBERS PAYING HALF DUES |                | 542   |
| TOTAL            | 299 |                                 | 5525                            |                |       |