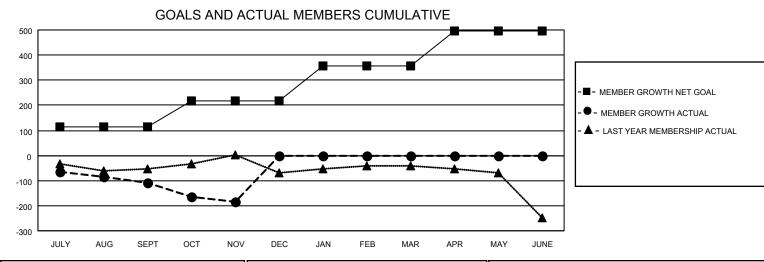

## GAT MONTHLY MEMBERSHIP PROGRESS REPORT

Multiple District 33

**LOCATION: MASSACHUSETTS** 

Results as of: 11/30/2020

| Clubs         |               |             |               | Members               |                        |                         |                                                    |  |  |
|---------------|---------------|-------------|---------------|-----------------------|------------------------|-------------------------|----------------------------------------------------|--|--|
|               | RESULTS FOR   | R 2020-2021 |               | RESULTS FOR 2020-2021 |                        |                         |                                                    |  |  |
| QUARTER       | NEW CLUB GOAL | NEW CLUBS   | DROPPED CLUBS | QUARTER MEMI          | BER GROWTH NET<br>GOAL | MEMBER GROWTH<br>ACTUAL | DROPPED<br>MEMBERS ACTUAL<br>(including transfers) |  |  |
| JULY/AUG/SEPT | 1             | 1           | 1             | JULY/AUG/SEPT         | 115                    | 98                      | 183                                                |  |  |
| OCT/NOV/DEC   | 0             | 0           | 0             | OCT/NOV/DEC           | 102                    | 66                      | 116                                                |  |  |
| JAN/FEB/MAR   | 2             | 0           | 0             | JAN/FEB/MAR           | 140                    | 0                       | 0                                                  |  |  |
| APR/MAY/JUNE  | 2             | 0           | 0             | APR/MAY/JUNE          | 140                    | 0                       | 0                                                  |  |  |